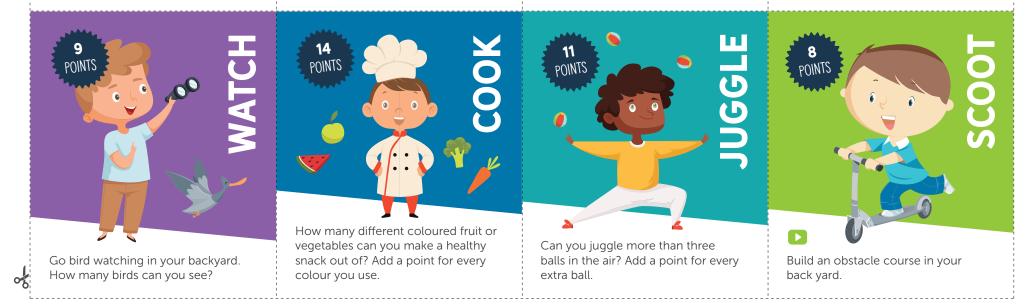

Visit the Australian Botanic Gardens Shepparton. Climb to the top of Honeysuckle Rise and lookout over the treetops. Draw a picture of your view.

Lookup the Cycle in Greater Shepparton Guide to find a new bike path to go on a family bike ride. FOINTS

Visit Dookie and take a walk up Mount Major.

Can you hula-hoop? Watch the Activities in the Park video to learn how! See how many times you can hula-hoop without dropping it.

0%

Skip with a skipping rope. Can you skip 20 times? How about 50?