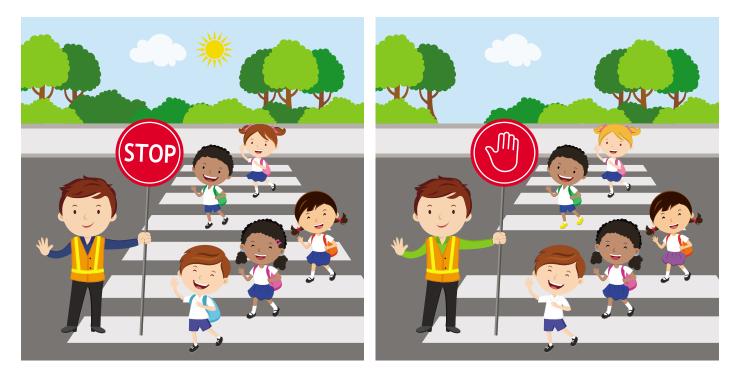

#### **4. SPOT THE DIFFERENCE**

Find and circle 10 differences between these two pictures.

GREATER SHEPPARTON