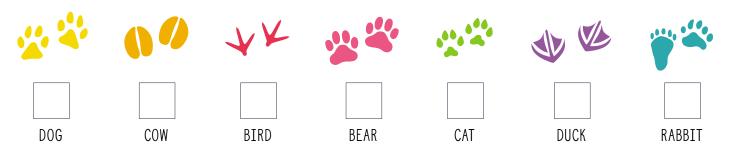

## **1. WHAT ANIMALS ARE WALKING YOU TO SCHOOL?**

On your walk to school, tick the animal footprints you see along the way.