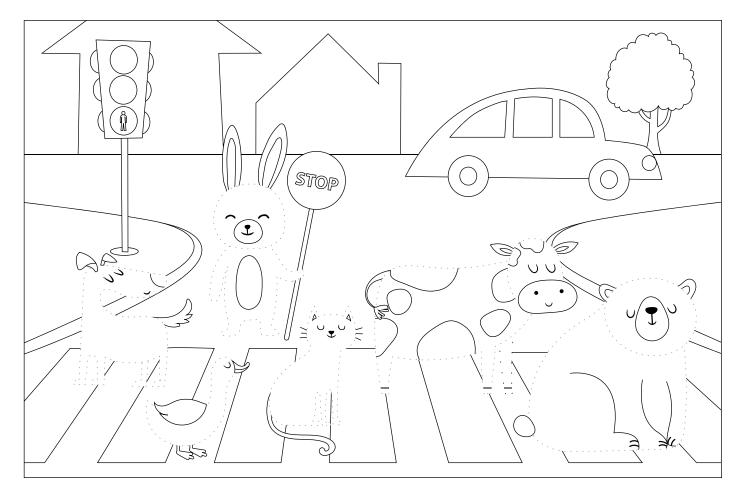

# SCH SSL ACTIVITY SHEET

NAME:

SCHOOL:

## **1. WHAT ANIMALS ARE WALKING YOU TO SCHOOL?**

On your walk to school, tick the animal footprints you see along the way.



# 2. JOIN THE DOTS AND COLOUR IN



### **3. WORD SEARCH**

| В | 0 | R | В | E | A | R | K | С | DOG<br>CAT                                                     |
|---|---|---|---|---|---|---|---|---|----------------------------------------------------------------|
| D | W | В | I | R | D | F | R | R | BIRD<br>RABBIT<br>DUCK<br>COW<br>BEAR<br>WALK<br>RIDE<br>SCOOT |
| R | U | I | L | D | R | S | A | 0 |                                                                |
| D | Р | С | N | 0 | E | С | В | S |                                                                |
| W | A | L | K | G | R | Η | В | S |                                                                |
| Ι | Т | E | T | В | Р | 0 | I | l |                                                                |
| Р | H | A | S | С | 0 | 0 | Т | N | SCHOOL