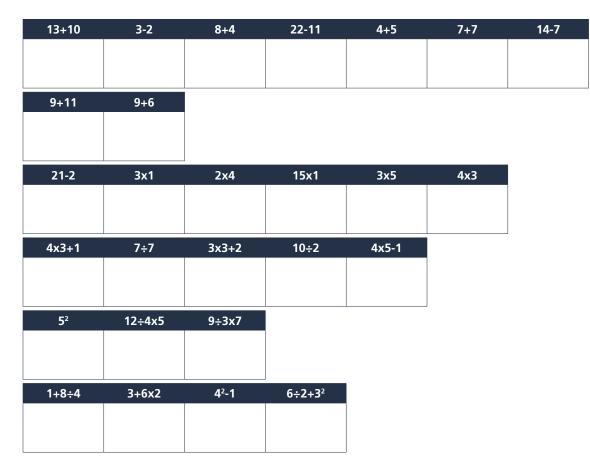

#### 4. CRACK THE CODE

Complete each equation and fill in the box with a letter using the key below. Can you crack the code?

| Α                                              |
|------------------------------------------------|
| В                                              |
| С                                              |
| D                                              |
| E                                              |
| F                                              |
| G                                              |
| C<br>D<br>E<br>F<br>G<br>H                     |
| I                                              |
| l<br>J                                         |
| к                                              |
| L                                              |
| M                                              |
| N                                              |
| 0                                              |
| N<br>O<br>P                                    |
| Q                                              |
| R                                              |
| S                                              |
| Q<br>R<br>S<br>T<br>U<br>V<br>W<br>X<br>Y<br>Z |
| U                                              |
| V                                              |
| w                                              |
| X                                              |
| Y                                              |
| Z                                              |
|                                                |