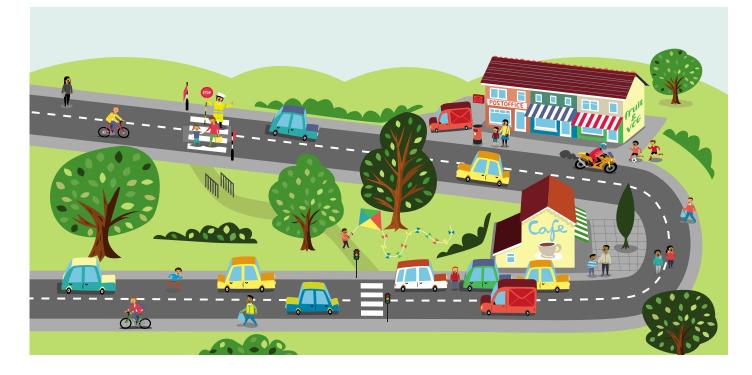

## **2. SPOT THE HAZARDS**

Circle each of the dangerous actions of people on or near the road.