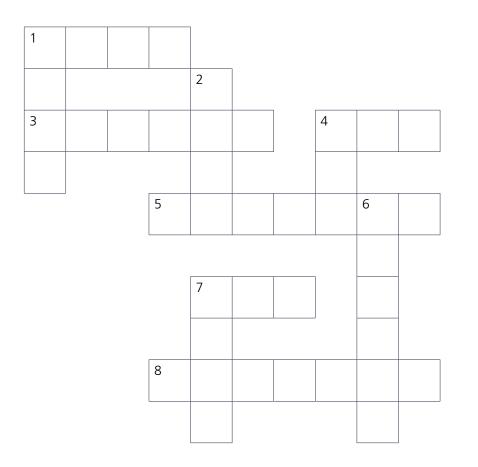

### **3. CROSSWORD PUZZLE**

#### ACROSS

- 1. Brown, polar and black are all species of this animal
- 3. Has big ears and likes to hop.
- 4. Four-legged animal that has hooves
- 5. Kids that walk to school every day are very \_\_\_\_\_
- 7. 1 year for you is 7 years for me
- 8. Two wheels, handle bars, no pedals, what am I?

#### DOWN

- 1. The Ostrich is the largest \_\_\_\_\_\_ in the world
- 2. Ride one to school instead of driving!
- 4. Some say I have 9 lives
- 6. Remember to wear one when you ride or scoot to school!
- 7. Animal that can live on land or water