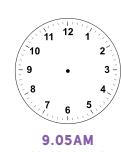

## 2. HELP CLIVE THE CAT GET THROUGH SCHOOL ON TIME

Draw hands on each clock to match the time written beneath. The first one has been done for you.

10

SCHOOL STARTS

RECESS

12.30PM LUNCHTIME

3.15PM SCHOOL IS OVER