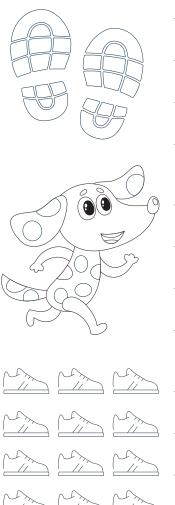

## 3. FRACTIONS

Read the problems below and answer the question. Write the answers in fraction form.

| Three children walked to school on different days over the course of a week (5 days): |  |
|---------------------------------------------------------------------------------------|--|
| Chris walked three times. What fraction of the week did he walk?                      |  |
| Belinda walked twice. What fraction of the week did she walk?                         |  |
| Charlie walked once. What fraction of the week did he walk?                           |  |
|                                                                                       |  |
| Colour 2 spots of the dog red. What fraction did you colour?                          |  |
| Colour 5 spots of the dog blue. What fraction did you colour?                         |  |
| Colour 1 spot of the dog yellow. What fraction did you colour?                        |  |
| Colour the remaining spots green. What fraction did you colour?                       |  |
|                                                                                       |  |
| Colour 2 sneakers orange. What fraction did you colour in?                            |  |
| Colour 3 sneakers green. What fraction did you colour in?                             |  |
| Colour 1 sneaker yellow. What fraction did you colour in?                             |  |
| What fraction of the sneakers are not coloured in?                                    |  |