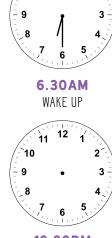

## 2. HELP CLIVE THE CAT GET THROUGH SCHOOL ON TIME

Draw hands on each clock to match the time written beneath. The first one has been done for you.

10

SCHOOL STARTS

RECESS

12.30PM LUNCHTIME

3.15PM SCHOOL IS OVER