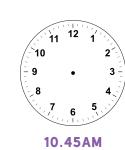

## 2. HELP CLIVE THE CAT GET THROUGH SCHOOL ON TIME

Draw hands on each clock to match the time written beneath. The first one has been done for you.

10

SCHOOL STARTS

RECESS

12.30PM LUNCHTIME

3.15PM SCHOOL IS OVER