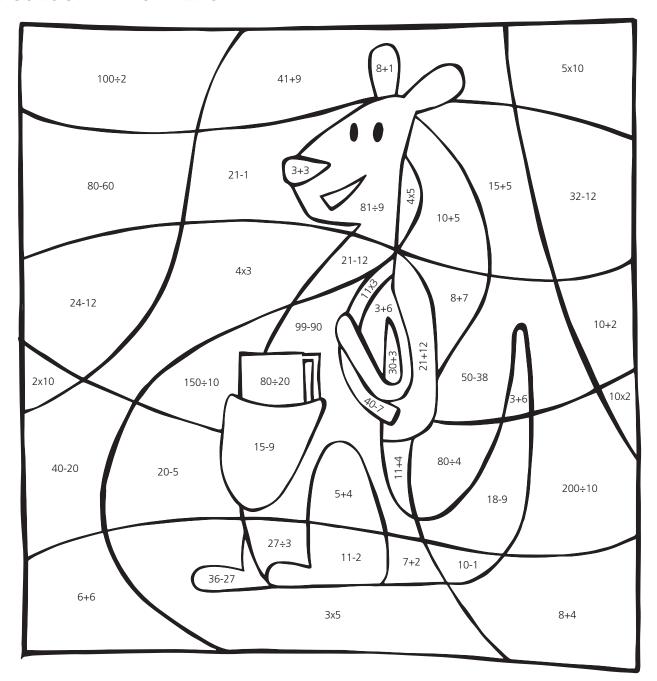

## 1. COLOUR BY NUMBERS

= 4

=50

= 12

= 20

=6

= 9

= 15

RED

PURPLE

LIGHT BLUE

LIGHT GREEN

DARK GREEN

DARK BROWN

LIGHT BROWN

GREY